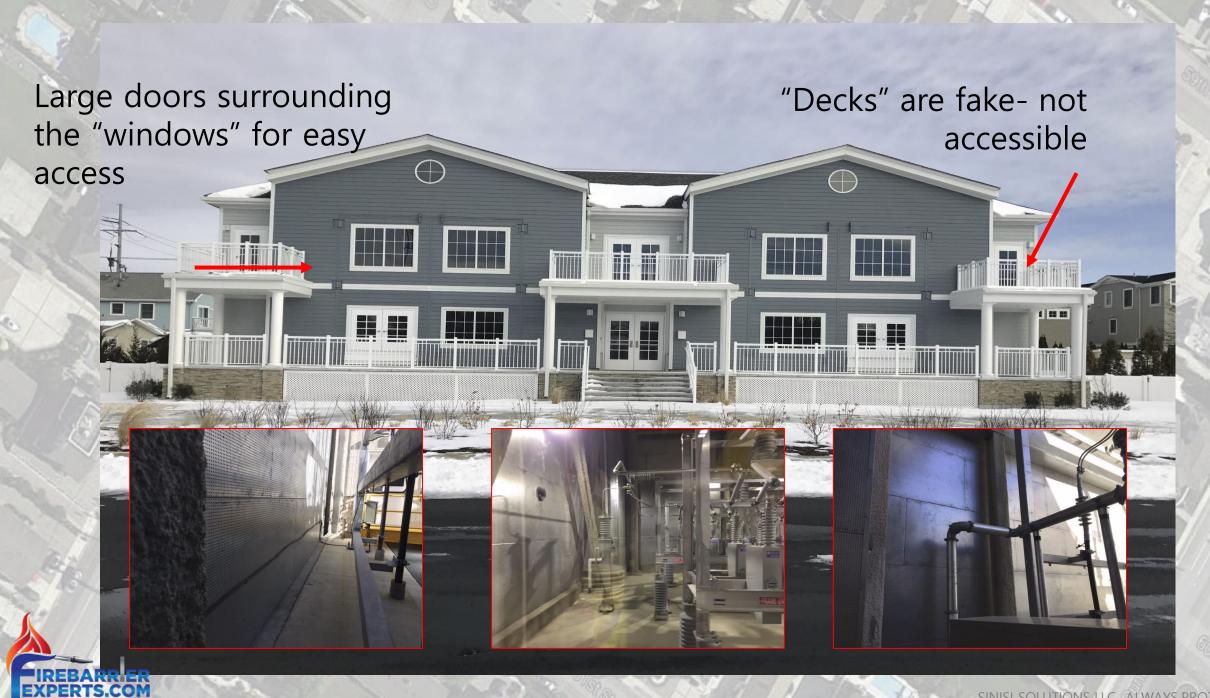

## Duplex Beach House...Or Dual Circuit 69k Substation?

69k Substation located in the heard of a shore community...

### Sinisi Solutions How it's done...

A propriety fiber/ cement mixture is bonded to engineered stamped and pierced metal sheets to create a very durable fire and ballistic rated panel that installs similar to "dry wall"