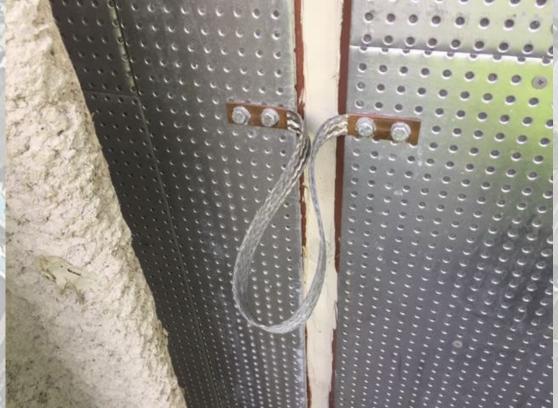

### Sinisi Solutions How it's done...

A propriety fiber/ cement mixture is bonded to engineered stamped and pierced metal sheets to create a very durable fire and ballistic rated panel that installs similar to "dry wall"