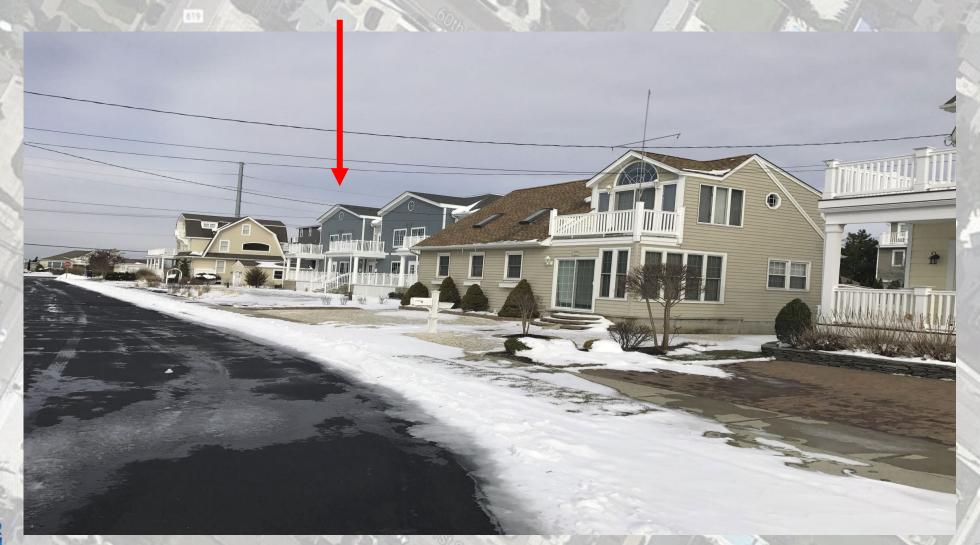

# Jersey Shore...Typical Beach Street

## Duplex Beach House...Or Dual Circuit 69k Substation?

69k Substation located in the heard of a shore community...