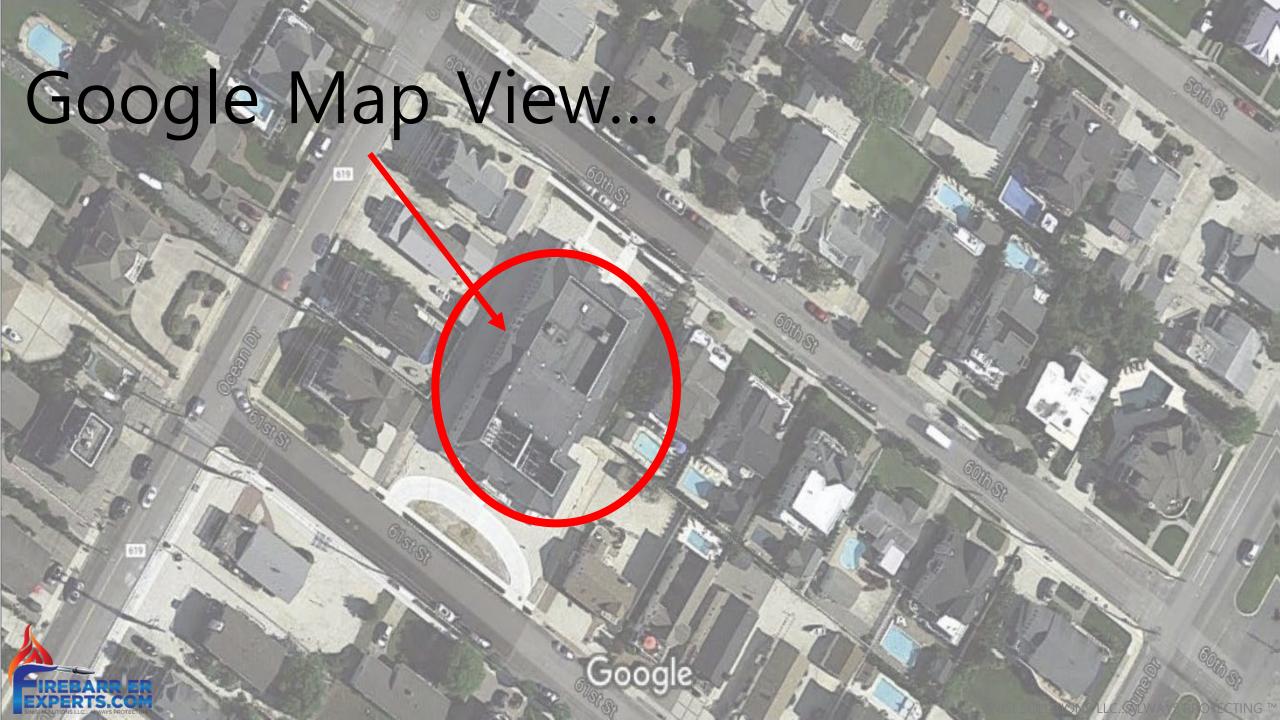

# Jersey Shore...Typical Beach Street

## Duplex Beach House...Or Dual Circuit 69k Substation?

69k Substation located in the heard of a shore community...