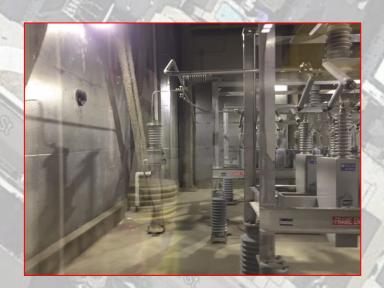

S



Google

# Jersey Shore...Typical Beach Street





## Duplex Beach House...Or Dual Circuit 69k Substation?











69k Substation located in the heard of a shore community...

# Sinisi Solutions Provides the neighbors with:

- Fire Barrier- Both sides up to 1200C
- Noise and Vibration- Suppression to 29db
- Appearance Blends in with community
- **Explosion** Transformer explosion and IED
- Safety- Exceeds all current parameters
- City- Exceeded all expectations, very happy!
- Neighbors- No parties, parking, nor noise
- Utility- Meets town demands- liability

### Sinisi Solutions How it's done...

A propriety fiber/ cement mixture is bonded to engineered stamped and pierced metal sheets to create a very durable fire and ballistic rated panel that installs similar to "dry wall"









SINISI SOLUTIONS LLC ALWAYS PROTECTING



# Substation-Inside Photos





Google

#### NEW IDEAS WELCOME

#### **FULL PRODUCT LINE**

Transformer Barrier
Ballistic Barrier Ballistic
Shield
Energy Storage & Jet Fuel Barrier
Hydrogen Barrier
Gas Barrier Explosion
Barrier Noise Barrier
Nuclear Barrier Marine
Barrier Seismic Barrier
Slim Line Barrier Mobile
(UBARRIER)
Manhole - Vault Barrier

SINISI SOLUTIONS LLC
FIREBARRIEREXPERTS.COM
20 ABE VOORHEES DRIVE
MANASQUAN, NJ 08736
732-232-2100
MWBE/ SBE
INFO@FIREBARRIEREXPERTS.COM

Building / House Site (E-House)
Doors and Openings
Cable Protection
Fire Boxes
Intumescent Solutions
Basalt Textiles
Basalt Products
Substation Inspection
Fire Barrier Inspection
Fire Barrier Education
Transformer Assessment