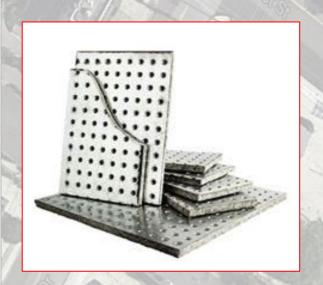

### Sinisi Solutions How it's done...

A propriety fiber/ cement mixture is bonded to engineered stamped and pierced metal sheets to create a very durable fire and ballistic rated panel that installs similar to "dry wall"

#### **FULL PRODUCT LINE**

Transformer Barrier
Ballistic Barrier Ballistic
Shield
Energy Storage & Jet Fuel Barrier
Hydrogen Barrier
Gas Barrier Explosion
Barrier Noise Barrier
Nuclear Barrier Marine
Barrier Seismic Barrier
Slim Line Barrier Mobile
(UBARRIER)
Manhole - Vault Barrier