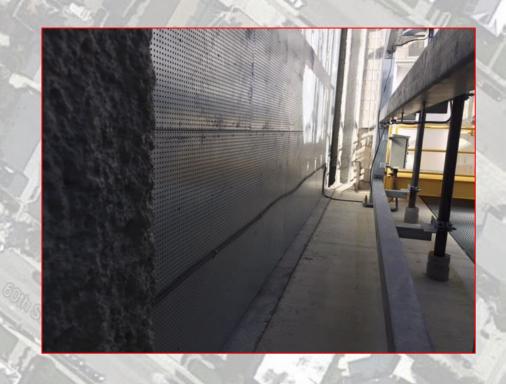

### Sinisi Solutions How it's done...

A propriety fiber/ cement mixture is bonded to engineered stamped and pierced metal sheets to create a very durable fire and ballistic rated panel that installs similar to "dry wall"