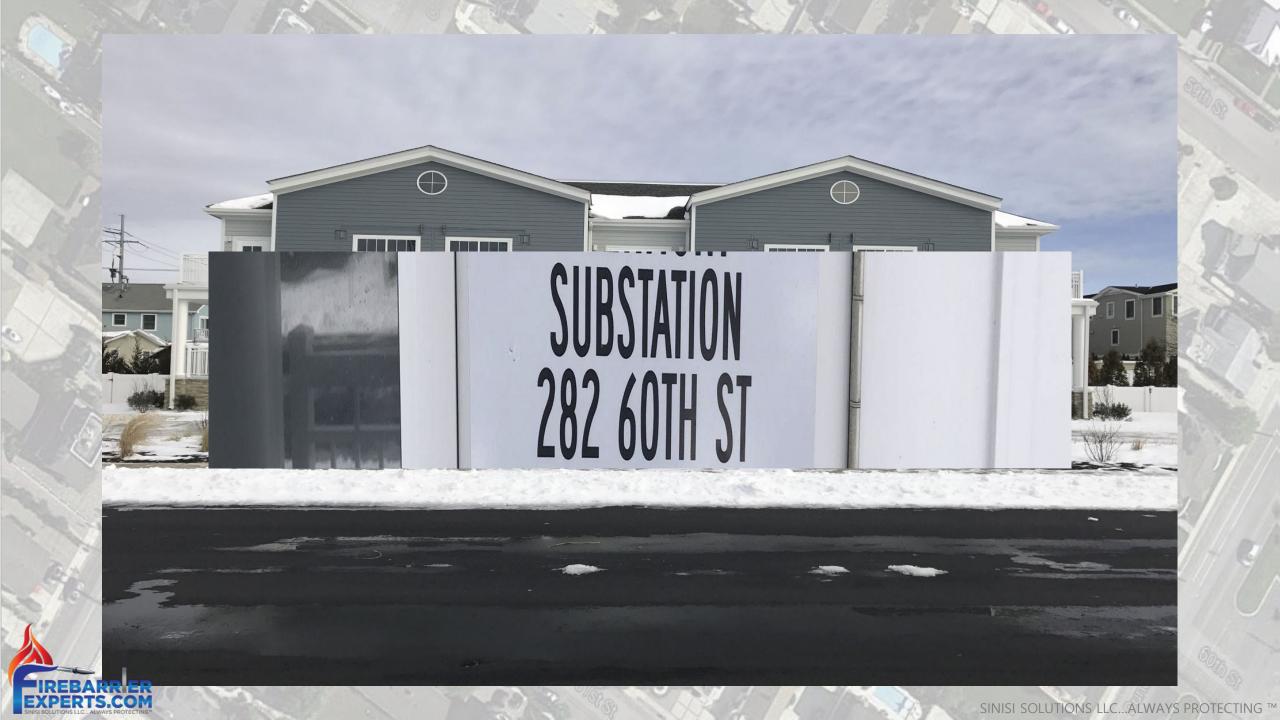

# CASE STUDY GIS SUBSTATION USING SINISI SOLUTIONS

Google

## Duplex Beach House...Or Dual Circuit 69k Substation?

69k Substation located in the heard of a shore community...